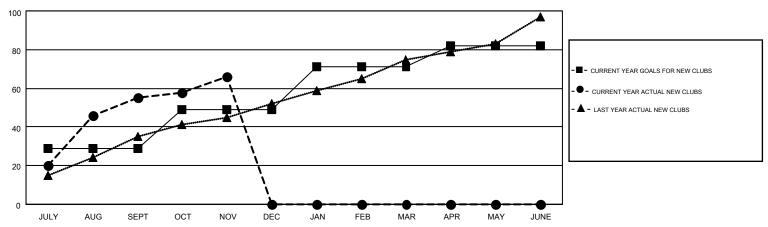

|  |  |  |  |
|   | QUARTER               | NEW MEMBER<br>GOAL | CHARTER AND<br>NEW<br>MEMBERS<br>ADDED | DROPPED<br>MEMBERS | NET<br>GAIN/LOSS |  |  |  |  |
| ı | JULY/AUG/SEPT         | 1,366              | 3,102                                  | 2,293              | 809              |  |  |  |  |
| ı | OCT/NOV/DEC           | 1,107              | 1,201                                  | 335                | 866              |  |  |  |  |
| l | JAN/FEB/MAR           | 1,084              | 0                                      | 0                  | 0                |  |  |  |  |
| l | APR/MAY/JUNE          | -82                | 0                                      | 0                  | 0                |  |  |  |  |

## GOALS AND ACTUAL NEW CLUBS CUMULATIVE

10

0



## GOALS AND ACTUAL MEMBERS CUMULATIVE



| DROPPED CLUBS: 12 |       | 637 CLUBS OF 1464 ADDED 1 OR MORE<br>NEW MEMBERS | GENDER DISTRIBUTION |                 |        |
|-------------------|-------|--------------------------------------------------|---------------------|-----------------|--------|
|                   |       |                                                  | MALE                | 40,613 (72.59%) |        |
|                   |       |                                                  | FEMALE              | 15,336 (27.41%) |        |
| DROPPED MEMBERS   |       |                                                  |                     |                 |        |
| DECEASED          | 59    |                                                  |                     |