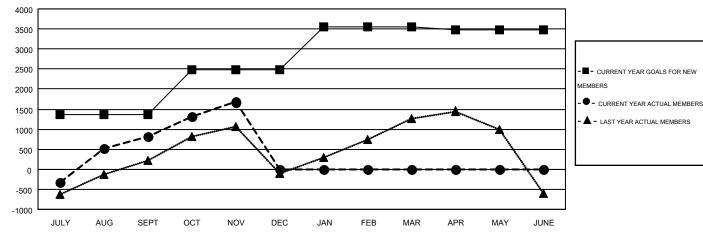

## GOALS AND ACTUAL MEMBERS CUMULATIVE

| DROPPED CLUBS: 12 |       | 637 CLUBS OF 1464 ADDED 1 OR MORE<br>NEW MEMBERS | GENDER DISTRIBUTION |                 |        |
|-------------------|-------|--------------------------------------------------|---------------------|-----------------|--------|
|                   |       |                                                  | MALE                | 40,613 (72.59%) |        |
|                   |       |                                                  | FEMALE              | 15,336 (27.41%) |        |
| DROPPED MEMBERS   |       |                                                  |                     |                 |        |
| DECEASED          | 59    |                                                  |                     |                 |        |
| CLUB CANCELLED    | 33    | CLICK HERE FOR HEALTH ASSESSMENT DATA            | FAMILY UNIT MEMBERS |                 | 24,310 |
| OTHER             | 2,536 |                                                  | HEAD OF HOUSEHOLD   |                 | 10,523 |
| TOTAL             | 2,628 |                                                  | NON-HEAD OF HOUSEHO | LD              | 13,787 |